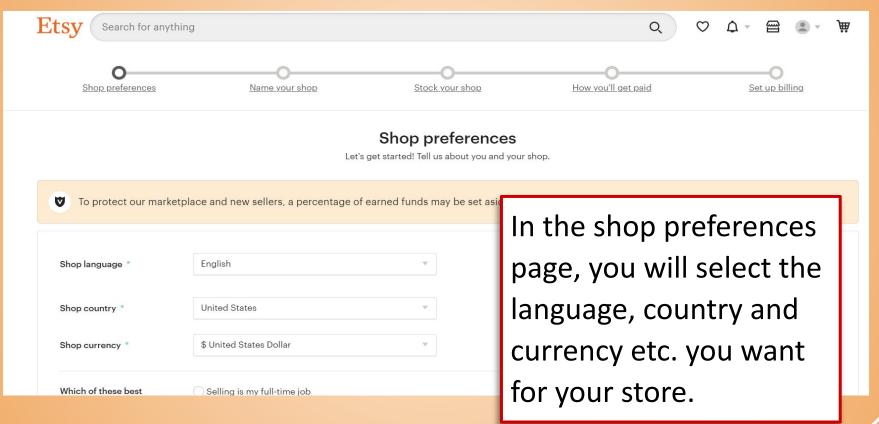

# This is takes you to Shop preferences:

This can be really fun, or really tedious depending on how common your name is. After you type it in, a check mark will appear if it is available.