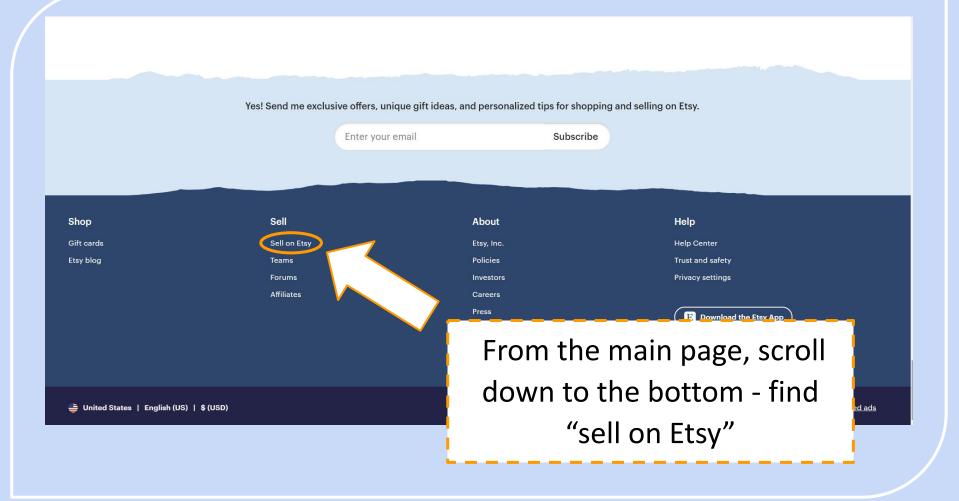

### It should look like this.

# When you scroll down you will see this menu bar and icons follow:

Join the creative marketplace where millions of shoppers spend billions each year purchasing directly from creative entrepreneurs like you.