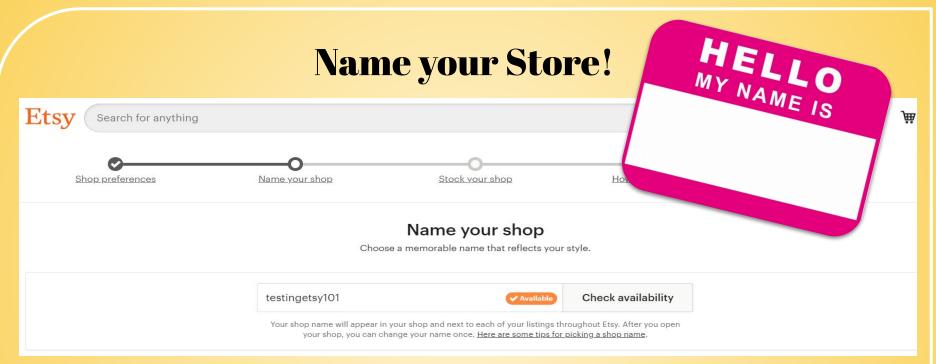

# This is takes you to Shop preferences:

This can be really fun, or really tedious depending on how common your name is. After you type it in, a check mark will appear if it is available.