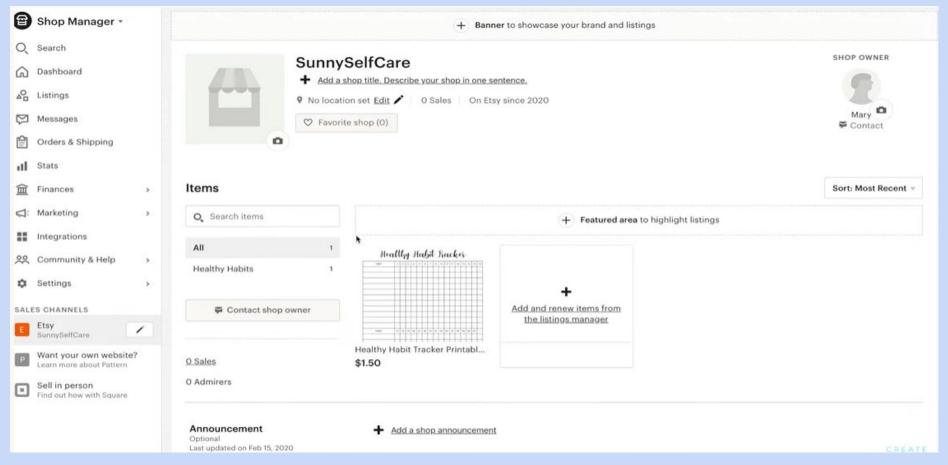

This is what your new shop will look like. You can in and add all kinds of things. You will need to scroll around on the side menu bar and get familiar with your new shop. It is very self explanatory.