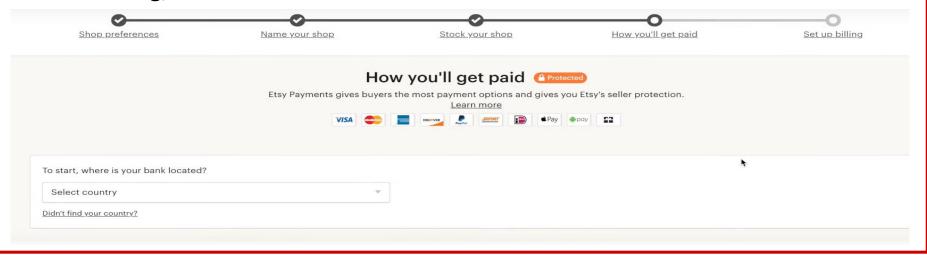

# How you will get paid

This page is how you get your money.

This is all private information, so I didn't share. But this is easy.

Here is where you can put your banking info or PayPal information. After you put in all of your info, you will save it. Now it's time to add your billing info, how you will pay etsy. It is \$0.20 a listing per month and if you choose advertising, this is where it will be taken out.