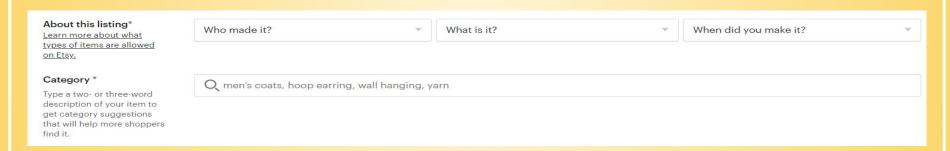

Next will be a series of questions, about this listing- who made it, what kind of product it is and when it was made.

Then you will choose a category. It is a good idea to play around with categories. Testing where the best fit will be for your item to get found.