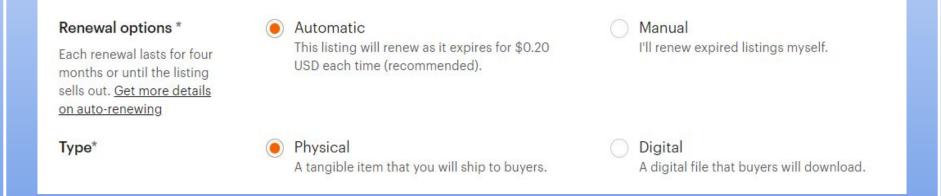

Renewal options are always set as automatic, and if you want to change it, you can do that here by choosing manual. They will be active for 4 months and then they expire, so it is easiest to set them on automatic renewal. There are a few fees, they are located in a pull down menu where there is an explanation of the fees.

Next you will choose if your item is a physical item

or an item that is downloaded.