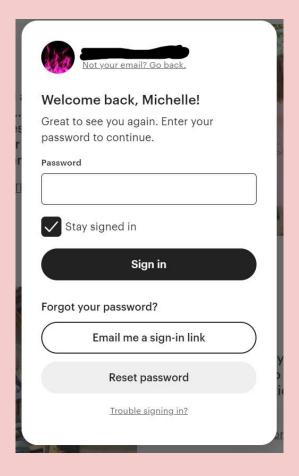

Here is where you will either set up a new Etsy account or sign into your current account.

This will be the first screen you see when you are creating a new account on Etsy.